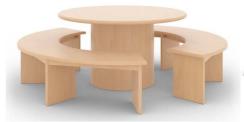

## **TMC**

Ring Around the Table
Round pedestal base table
with curved benches

Skware Metal frame

**Awala** Wood legs, metal frame, various heights

Flex Different metal end frame styles