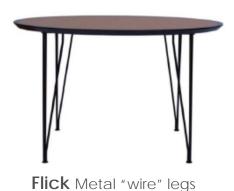

# Allermuir

**Folk** Round wood legs mounted to a metal sub frame

**Silta** Standing height, wood & metal base

**Turo** Round metal legs