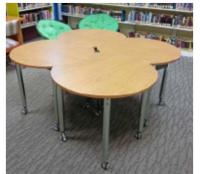

**Malibu** Round metal frame, more substantial legs than the Vector line, with a laminate top.

and clover shapes

**Peadique** Square metal frame, smaller round tops, mainly used for café.

Column Wraps Square metal legs, can wrap a round or square column.