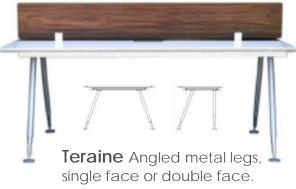

### **Privacy Panels**

If you're in love with your current tables or maybe don't have the budget to replace a reading table with a PAC table, adding privacy panels is the perfect solution for you! They are available with a clamp on mount or can be bolted on. There's also acoustical panels to keep noise down if working with a group!