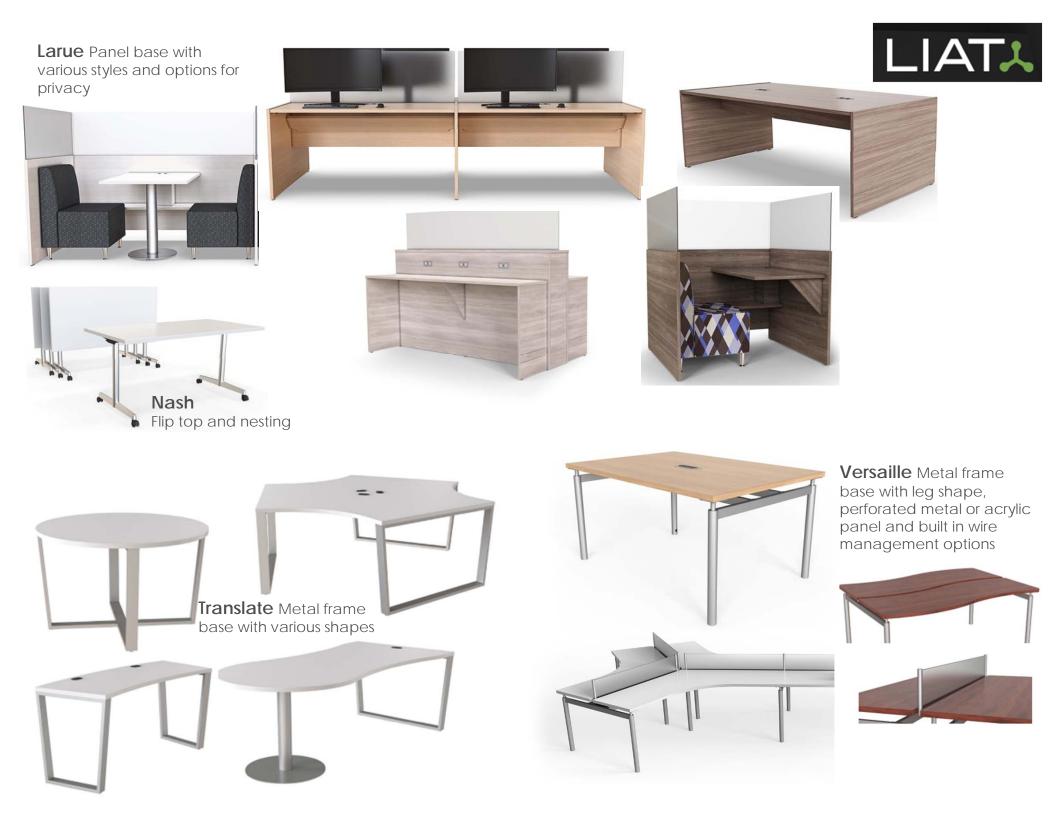

## Tables

3 Bethesda Metro Center, Suite 700, Bethesda, MD 20814 800-487-6421 libertysystemsinc.com Tables fall under the same category as seating when it comes to providing a brochure that covers everything out there; so again we've pulled together some of the most popular items available.

We are finding today's library is looking for more of mix of materials; i.e. wood/metal, wood/acrylic, metal legs/laminate top, as well as your traditional wood tables.

The purpose of this brochure is to touch on the most popular items available. If you don't find exactly what you're looking for, please feel free to contact us as we are confident we have the product to fulfill your needs.

Please also keep in mind that just about all the tables shown here are available in various shapes, sizes, heights and likely also available as PAC tables.

**Zip** Metal legs with built in wire management,