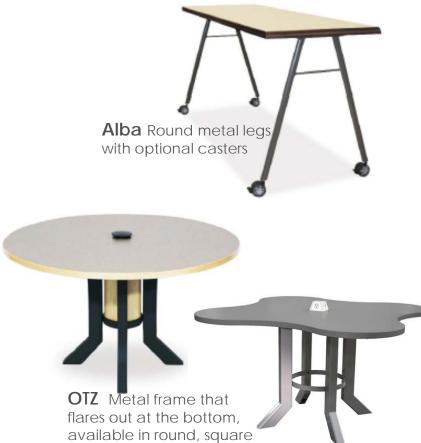

Please also keep in mind that just about all the tables shown here are available in various shapes, sizes, heights and likely also available as PAC tables.

**Zip** Metal legs with built in wire management,

**Malibu** Round metal frame, more substantial legs than the Vector line, with a laminate top.

and clover shapes

**Peadique** Square metal frame, smaller round tops, mainly used for café.

Column Wraps Square metal legs, can wrap a round or square column.