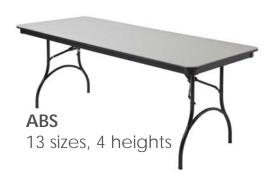

Column Wraps Square metal legs, can wrap a round or square column.







**Orbit** Various heights and top shapes and sizes.



Height adjustable metal legs, two top sizes







Cabana Privacy tables



Stellar Table Square wood legs optional Lego top.



Work+Box Various sizes & bases.







Mini Mobile Folding, nesting.



# Allermuir





**Folk** Round wood legs mounted to a metal sub frame







**Silta** Standing height, wood & metal base



**Turo** Round metal legs

## **TMC**











Ring Around the Table
Round pedestal base table
with curved benches











Skware Metal frame





**Awala** Wood legs, metal frame, various heights















Flex Different metal end frame styles









## MITYLITE

These folding tables can be stacked on a card to save space.









## **Laptop Tables**



#### **Power**



Dean



Hemisphere



Salt



Garcia



Burele



Moire

Lets not forget about power options! In the age we live in, staying charged is important. From outlets, to USB charging and Qi wireless charging stations can help keep your patron's devices charged. All of the units shown are customizable with any outlet/USB configurations necessary.

### **Privacy Panels**







If you're in love with your current tables or maybe don't have the budget to replace a reading table with a PAC table, adding privacy panels is the perfect solution for you! They are available with a clamp on mount or can be bolted on. There's also acoustical panels to keep noise down if working with a group!





Liberty Systems