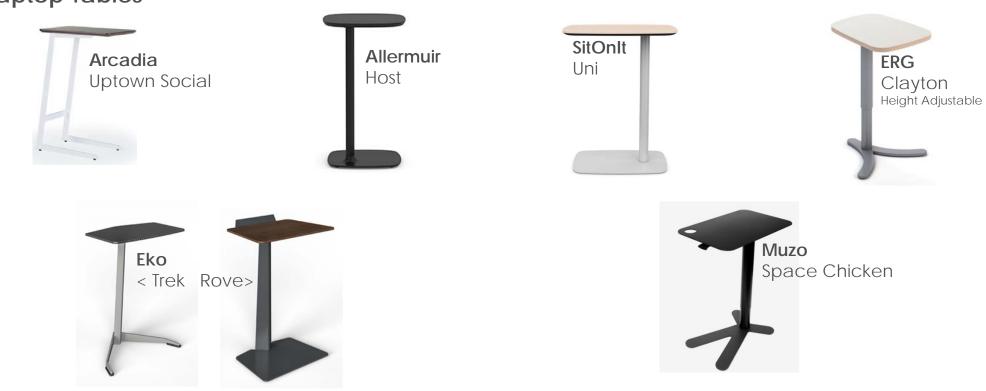

legs, can wrap a round or square column.







**Orbit** Various heights and top shapes and sizes.



Height adjustable metal legs, two top sizes







Cabana Privacy tables



Stellar Table Square wood legs optional Lego top.



Work+Box Various sizes & bases.







Mini Mobile Folding, nesting.



# Allermuir





**Folk** Round wood legs mounted to a metal sub frame







**Silta** Standing height, wood & metal base



**Turo** Round metal legs

## **TMC**











Ring Around the Table
Round pedestal base table
with curved benches











Skware Metal frame





**Awala** Wood legs, metal frame, various heights















Flex Different metal end frame styles









## MITYLITE

These folding tables can be stacked on a card to save space.









## **Laptop Tables**



#### **Power**



Dean



Hemisphere



Salt



Garcia



Burele



Moire

Lets not forget about power options! In the age we live in, staying charged is important. From outlets, to USB charging and Qi wireless charging stations can help keep your patron's devices charged. All of the units shown are customizable with any outlet/USB configurations necessary.

### **Privacy Panels**







If you're in love with your current tables or maybe don't have the budget to replace a reading table with a PAC table, adding privacy panels is the perfect solution for you! They are available with a clamp on mount or can be bolted on. There's also acoustical panels to keep noise down if working with a group!





Liberty Systems