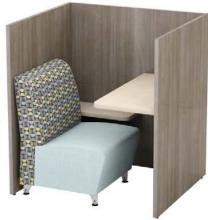

**Orbit** Various heights and top shapes and sizes.

Height adjustable metal legs, two top sizes

Cabana Privacy tables

Stellar Table Square wood legs optional Lego top.

Work+Box Various sizes & bases.

Mini Mobile Folding, nesting.