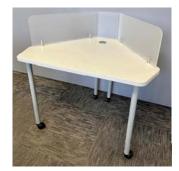

### **Privacy Panels**

If you're in love with your current tables or maybe don't have the budget to replace a reading table with a PAC table, adding privacy panels is the perfect solution for you! They are available with a clamp on mount or can be bolted on. There's also acoustical panels to keep noise down if working with a group!