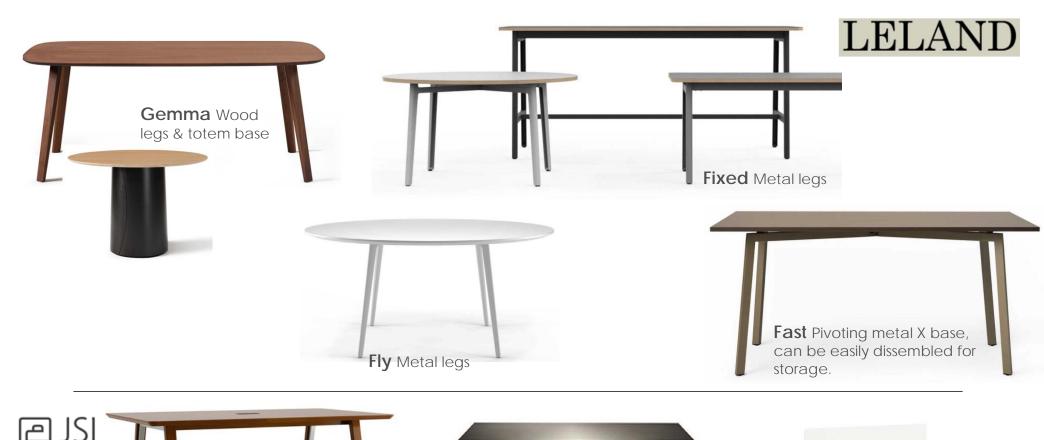

Please also keep in mind that just about all the tables shown here are available in various shapes, sizes, heights and likely also available as PAC tables.

**Zip** Metal legs with built in wire management,

**Malibu** Round metal frame, more substantial legs than the Vector line, with a laminate top.

and clover shapes

**Peadique** Square metal frame, smaller round tops, mainly used for café.

Column Wraps Square metal legs, can wrap a round or square column.

**Orbit** Various heights and top shapes and sizes.

Height adjustable metal legs, two top sizes

Cabana Privacy tables

Stellar Table Square wood legs optional Lego top.

Work+Box Various sizes & bases.

Mini Mobile Folding, nesting.