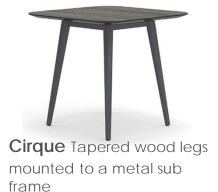

# Allermuir

**Folk** Round wood legs mounted to a metal sub frame

**Silta** Standing height, wood & metal base

**Turo** Round metal legs