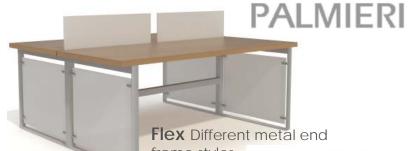

## **TMC**

Ring Around the Table
Round pedestal base table
with curved benches

Skware Metal frame

**Awala** Wood legs, metal frame, various heights

Flex Different metal end frame styles