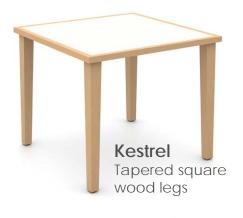

Please also keep in mind that just about all the tables shown here are available in various shapes, sizes, heights and likely also available as PAC tables.

**Zip** Metal legs with built in wire management,