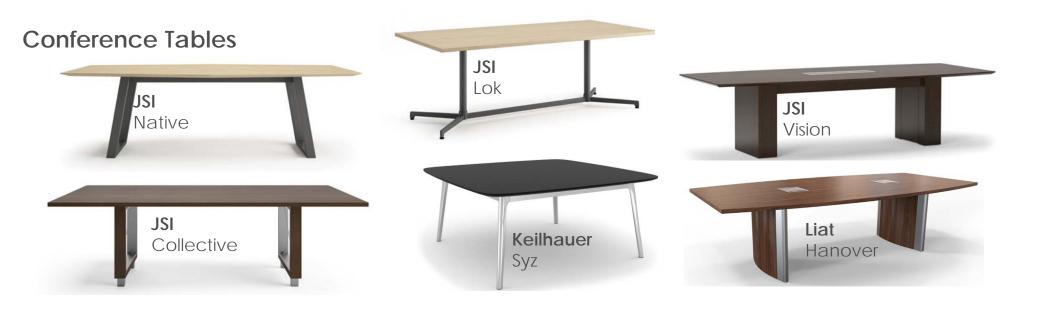

## Tables

3 Bethesda Metro Center, Suite 700, Bethesda, MD 20814 800-487-6421 libertysystemsinc.com Tables fall under the same category as seating when it comes to providing a brochure that covers everything out there; so again we've pulled together some of the most popular items available.

We are finding today's library is looking for more of mix of materials; i.e. wood/metal, wood/acrylic, metal legs/laminate top, as well as your traditional wood tables.

The purpose of this brochure is to touch on the most popular items available. If you don't find exactly what you're looking for, please feel free to contact us as we are confident we have the product to fulfill your needs.

Please also keep in mind that just about all the tables shown here are available in various shapes, sizes, heights and likely also available as PAC tables.

**Zip** Metal legs with built in wire management,