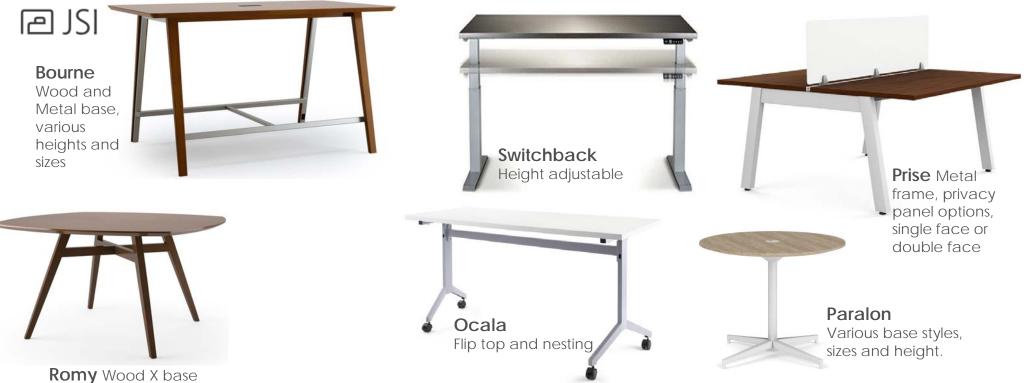

## Tables

3 Bethesda Metro Center, Suite 700, Bethesda, MD 20814 800-487-6421 libertysystemsinc.com Tables fall under the same category as seating when it comes to providing a brochure that covers everything out there; so again we've pulled together some of the most popular items available.

We are finding today's library is looking for more of mix of materials; i.e. wood/metal, wood/acrylic, metal legs/laminate top, as well as your traditional wood tables.

The purpose of this brochure is to touch on the most popular items available. If you don't find exactly what you're looking for, please feel free to contact us as we are confident we have the product to fulfill your needs.

Please also keep in mind that just about all the tables shown here are available in various shapes, sizes, heights and likely also available as PAC tables.

**Zip** Metal legs with built in wire management,