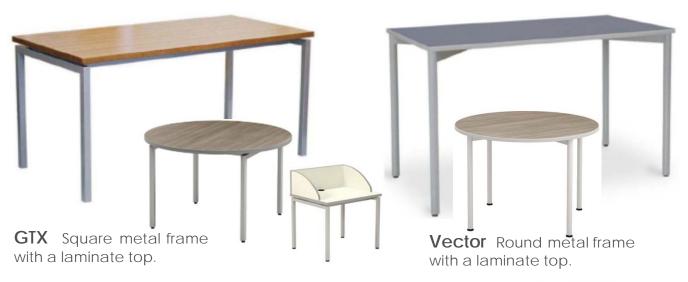

Please also keep in mind that just about all the tables shown here are available in various shapes, sizes, heights and likely also available as PAC tables.

**Zip** Metal legs with built in wire management,

**Malibu** Round metal frame, more substantial legs than the Vector line, with a laminate top.

and clover shapes

**Peadique** Square metal frame, smaller round tops, mainly used for café.

Column Wraps Square metal legs, can wrap a round or square column.