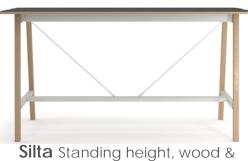

# Allermuir

**Folk** Round wood legs mounted to a metal sub frame

**Silta** Standing height, wood & metal base

**Turo** Round metal legs