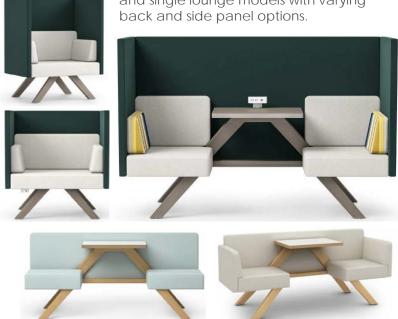

#### Co-op Meeting Spaces -

Public and private seating modules, with or without canopies and tables.

**TOOaPICNIC-** Two seat bench booths and single lounge models with varying

Vancouver 2

Whiteboard Occasional Table

**Full Time-** This series is available with a full, quarter or no back in various shapes and sizes.

**Privacy Pod-** Single and double seat models

**Akt** – Various widths for individual work, private collaboration or team activities.