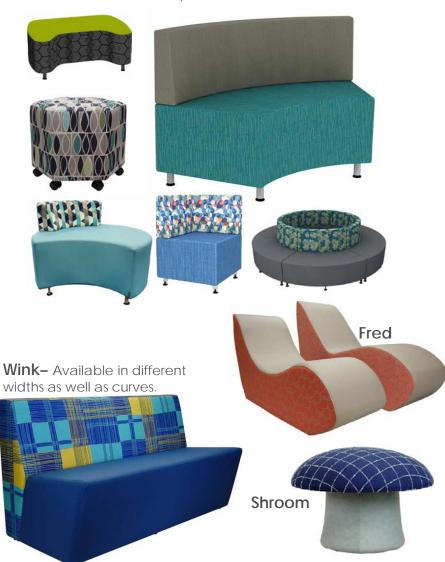

Upholstery is a fantastic way to add pops of color and interest to a space. With anti-microbial, stain proof and cut resistant fabrics, we know durability is very important in public spaces. Many pieces shown are available with two toned upholstery options.

When we create these brochures, we create them as a sampling of what is available on the various purchasing contracts. If you need help finding the perfect piece to fit you vision, give us a call and we are happy to dig deeper for additional options! Many of the pieces shown are available in single seat, settee and sofa sizes.