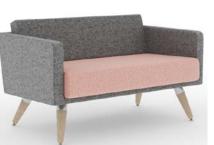

Madman- The newest line from EKO to embrace the return of Mid-Century Modern with angled wood legs and an option of a pedestal base.

**Bello –** This modular collection has the typical sizes as well as privacy panels and curves that can be used to create study spaces.