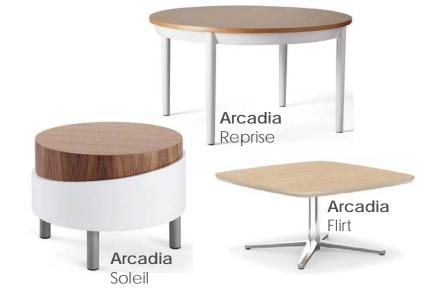

head rests, wood legs, casters, star bases, Famiglia has them all!





# **KEILHAUER**









**Talk -** Yet another great option to create booths or offer some privacy lounge to your space





#### Co-op Meeting Spaces -

Public and private seating modules, with or without canopies and tables.



**TOOaPICNIC-** Two seat bench booths and single lounge models with varying

































Vancouver 2

Whiteboard Occasional Table





**Full Time-** This series is available with a full, quarter or no back in various shapes and sizes.









**Privacy Pod-** Single and double seat models









**Akt** – Various widths for individual work, private collaboration or team activities.











Bebop



### Occassional Tables











**ERG** Cube Plus / **EKO** Fuse





## **Laptop Tables**