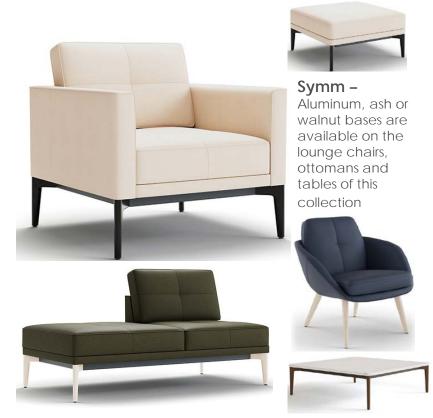

without headrests. There's also accompanying poofs, ottomans and tables.





















Madman- The newest line from EKO to embrace the return of Mid-Century Modern with angled wood legs and an option of a pedestal base.







**Bello –** This modular collection has the typical sizes as well as privacy panels and curves that can be used to create study spaces.



**Panal** – This line has 3 base, privacy and table options that makes this an option for booth seating.





# Allermuir



**Conic** – A tub chair with wire or 4 legs base and a tub chair with a head rest and wire base make this chair look rather comfortable.











Mozaik







**Famiglia –** Talk about options! High back, head rests, wood legs, casters, star bases, Famiglia has them all!





# **KEILHAUER**









**Talk -** Yet another great option to create booths or offer some privacy lounge to your space





#### Co-op Meeting Spaces -

Public and private seating modules, with or without canopies and tables.



**TOOaPICNIC-** Two seat bench booths and single lounge models with varying

































Vancouver 2

Whiteboard Occasional Table





**Full Time-** This series is available with a full, quarter or no back in various shapes and sizes.









**Privacy Pod-** Single and double seat models









**Akt** – Various widths for individual work, private collaboration or team activities.











Bebop



### Occassional Tables











**ERG** Cube Plus / **EKO** Fuse





## **Laptop Tables**