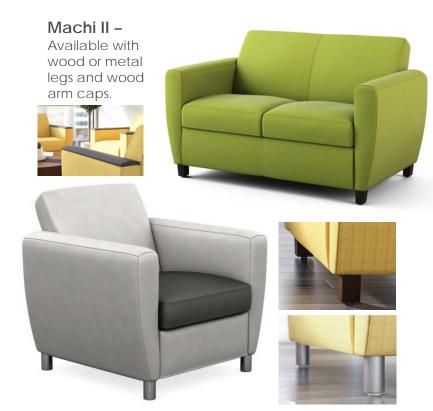

Upholstery is a fantastic way to add pops of color and interest to a space. With anti-microbial, stain proof and cut resistant fabrics, we know durability is very important in public spaces. Many pieces shown are available with two toned upholstery options.

When we create these brochures, we create them as a sampling of what is available on the various purchasing contracts. If you need help finding the perfect piece to fit you vision, give us a call and we are happy to dig deeper for additional options! Many of the pieces shown are available in single seat, settee and sofa sizes.