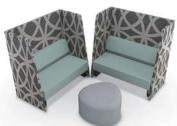

#### Co-op Meeting Spaces -

Public and private seating modules, with or without canopies and tables.

**TOOaPICNIC-** Two seat bench booths and single lounge models with varying

Vancouver 2

Whiteboard Occasional Table

**Full Time-** This series is available with a full, quarter or no back in various shapes and sizes.

**Privacy Pod-** Single and double seat models

**Akt** – Various widths for individual work, private collaboration or team activities.