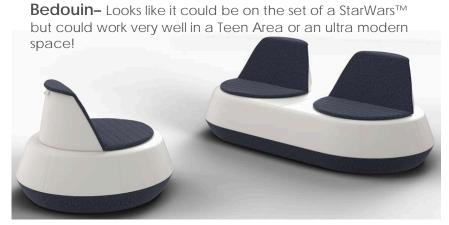

dditional options! Many of the pieces shown are available in single seat, settee and sofa sizes.

Options, options! We know it can be overwhelming. If you need help in determining what's best for your space, one of our designers is always happy to lend a hand!





**Teekan** – with additional leg options







Fin/Fin Nu has settees, sofas, benches and tables.



Collective Motion includes arm, armless, mobile, and stool options along with privacy panels.







**Indie** is the only rocking lounge chair and has low lounge, single seat, settee and sofas with or without headrests. There's also accompanying poofs, ottomans and tables.





















Madman- The newest line from EKO to embrace the return of Mid-Century Modern with angled wood legs and an option of a pedestal base.







**Bello –** This modular collection has the typical sizes as well as privacy panels and curves that can be used to create study spaces.



**Panal** – This line has 3 base, privacy and table options that makes this an option for booth seating.





# Allermuir



**Conic** – A tub chair with wire or 4 legs base and a tub chair with a head rest and wire base make this chair look rather comfortable.











Mozaik







**Famiglia –** Talk about options! High back, head rests, wood legs, casters, star bases, Famiglia has them all!





# **KEILHAUER**









**Talk -** Yet another great option to create booths or offer some privacy lounge to your space





#### Co-op Meeting Spaces -

Public and private seating modules, with or without canopies and tables.



**TOOaPICNIC-** Two s