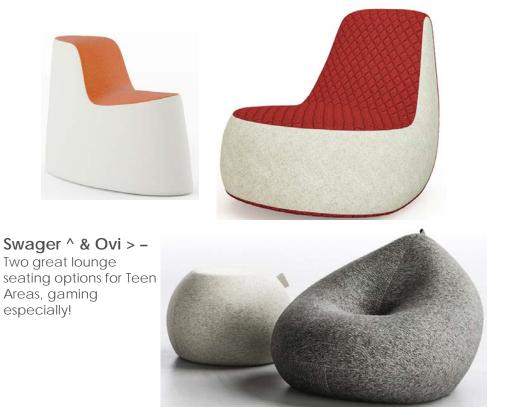

lming. If you need help in determining what's best for your space, one of our designers is always happy to lend a hand!





**Teekan** – with additional leg options







Fin/Fin Nu has settees, sofas, benches and tables.



Collective Motion includes arm, armless, mobile, and stool options along with privacy panels.







**Indie** is the only rocking lounge chair and has low lounge, single seat, settee and sofas with or without headrests. There's also accompanying poofs, ottomans and tables.





















Madman- The newest line from EKO to embrace the return of Mid-Century Modern with angled wood legs and an option of a pedestal base.







**Bello –** This modular collection has the typical sizes as well as privacy panels and curves that can be used to create study spaces.



**Panal** – This line has 3 base, privacy and table options that makes this an option for booth seating.





# Allermuir



**Conic** – A tub chair with wire or 4 legs base and a tub chair with a head rest and wire base make this chair look rather comfortable.











Mozaik







**Famiglia –** Talk about options! High back, head rests, wood legs, casters, star bases, Famiglia has them all!





# **KEILHAUER**









**Talk -** Yet another great option to create booths or offer some privacy lounge to your space





#### Co-op Meeting Spaces -

Public and private seating modules, with or without canopies and tables.



**TOOaPICNIC-** Two seat bench booths and single lounge models with varying

































Vancouver 2

Whiteboard Occasional Table





**Full