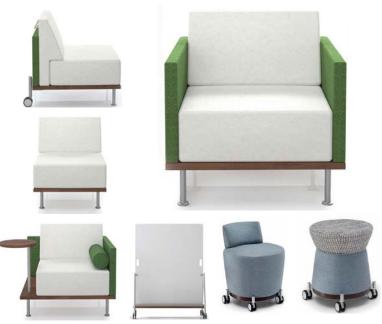

#### Co-op Meeting Spaces -

Public and private seating modules, with or without canopies and tables.

**TOOaPICNIC-** Two seat bench booths and single lounge models with varying

Vancouver 2

Whiteboard Occasional Table

**Full Time-** This series is available with a full, quarter or no back in various shapes and sizes.

**Privacy Pod-** Single and double seat models

**Akt** – Various widths for individual work, private collaboration or team activities.