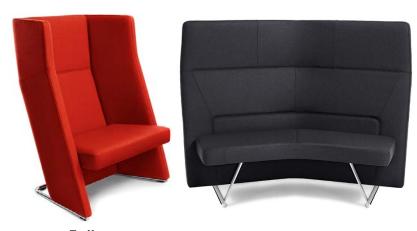

ithout headrests. There's also accompanying poofs, ottomans and tables.





















Madman- The newest line from EKO to embrace the return of Mid-Century Modern with angled wood legs and an option of a pedestal base.







**Bello –** This modular collection has the typical sizes as well as privacy panels and curves that can be used to create study spaces.



**Panal** – This line has 3 base, privacy and table options that makes this an option for booth seating.





# Allermuir



**Conic** – A tub chair with wire or 4 legs base and a tub chair with a head rest and wire base make this chair look rather comfortable.











Mozaik







**Famiglia –** Talk about options! High back, head rests, wood legs, casters, star bases, Famiglia has them all!





# **KEILHAUER**









**Talk -** Yet another great option to create booths or offer some privacy lounge to your space





#### Co-op Meeting Spaces -

Public and private seating modules, with or without canopies and tables.



**TOOaPICNIC-** Two seat bench booths and single lounge models with varying

































Vancouver 2

Whiteboard Occasional Table





**Full Time-** This series is available with a full, quarter or no back in various shapes and sizes.









**Privacy Pod-** Single and double seat models









**Akt** – Various widths for individual work, private collaboration or team activities.











Bebop



### Occassional Tables











**ERG** Cube Plus / **EKO** Fuse





## **Laptop Tables**