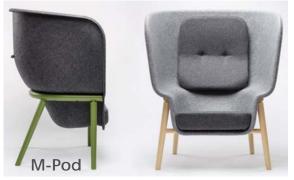

#### Co-op Meeting Spaces -

Public and private seating modules, with or without canopies and tables.

**TOOaPICNIC-** Two seat bench booths and single lounge models with varying

Vancouver 2

Whiteboard Occasional Table

**Full Time-** This series is available with a full, quarter or no back in various shapes and sizes.

**Privacy Pod-** Single and double seat models

**Akt** – Various widths for individual work, private collaboration or team activities.