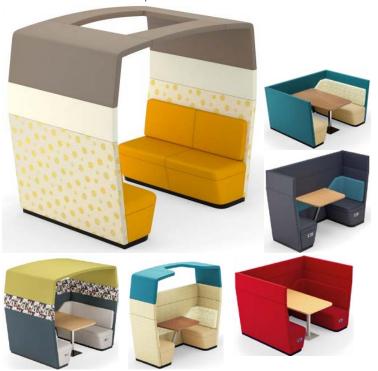

#### Co-op Meeting Spaces -

Public and private seating modules, with or without canopies and tables.

**TOOaPICNIC-** Two seat bench booths and single lounge models with varying

Vancouver 2

Whiteboard Occasional Table