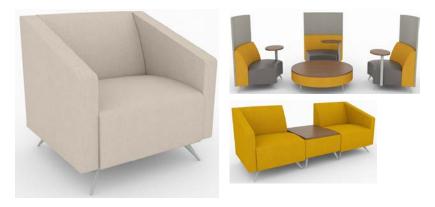

# Allermuir

**Conic** – A tub chair with wire or 4 legs base and a tub chair with a head rest and wire base make this chair look rather comfortable.

Mozaik

**Famiglia –** Talk about options! High back, head rests, wood legs, casters, star bases, Famiglia has them all!