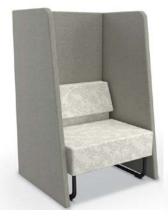

#### Co-op Meeting Spaces -

Public and private seating modules, with or without canopies and tables.

**TOOaPICNIC-** Two seat bench booths and single lounge models with varying

Vancouver 2

Whiteboard Occasional Table

**Full Time-** This series is available with a full, quarter or no back in various shapes and sizes.

**Privacy Pod-** Single and double seat models

**Akt** – Various widths for individual work, private collaboration or team activities.