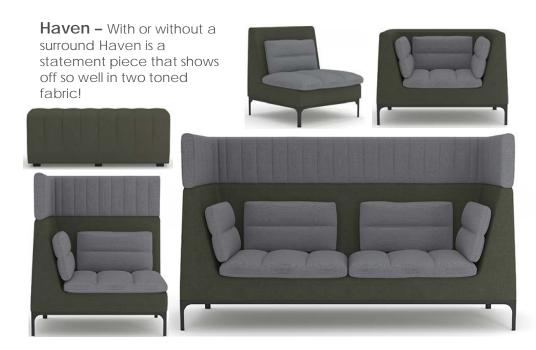

Upholstery is a fantastic way to add pops of color and interest to a space. With anti-microbial, stain proof and cut resistant fabrics, we know durability is very important in public spaces. Many pieces shown are available with two toned upholstery options.

When we create these brochures, we create them as a sampling of what is available on the various purchasing contracts. If you need help finding the perfect piece to fit you vision, give us a call and we are happy to dig deeper for additional options! Many of the pieces shown are available in single seat, settee and sofa sizes.