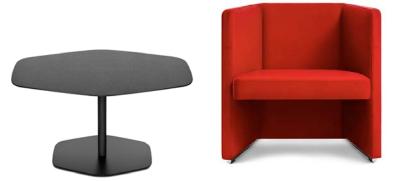

- The newest line from EKO to embrace the return of Mid-Century Modern with angled wood legs and an option of a pedestal base.







**Bello –** This modular collection has the typical sizes as well as privacy panels and curves that can be used to create study spaces.



**Panal** – This line has 3 base, privacy and table options that makes this an option for booth seating.





# Allermuir



**Conic** – A tub chair with wire or 4 legs base and a tub chair with a head rest and wire base make this chair look rather comfortable.











Mozaik







**Famiglia –** Talk about options! High back, head rests, wood legs, casters, star bases, Famiglia has them all!





# **KEILHAUER**









**Talk -** Yet another great option to create booths or offer some privacy lounge to your space





#### Co-op Meeting Spaces -

Public and private seating modules, with or without canopies and tables.



**TOOaPICNIC-** Two seat bench booths and single lounge models with varying

































Vancouver 2

Whiteboard Occasional Table





**Full Time-** This series is available with a full, quarter or no back in various shapes and sizes.









**Privacy Pod-** Single and double seat models









**Akt** – Various widths for individual work, private collaboration or team activities.











Bebop



### Occassional Tables











**ERG** Cube Plus / **EKO** Fuse





## **Laptop Tables**