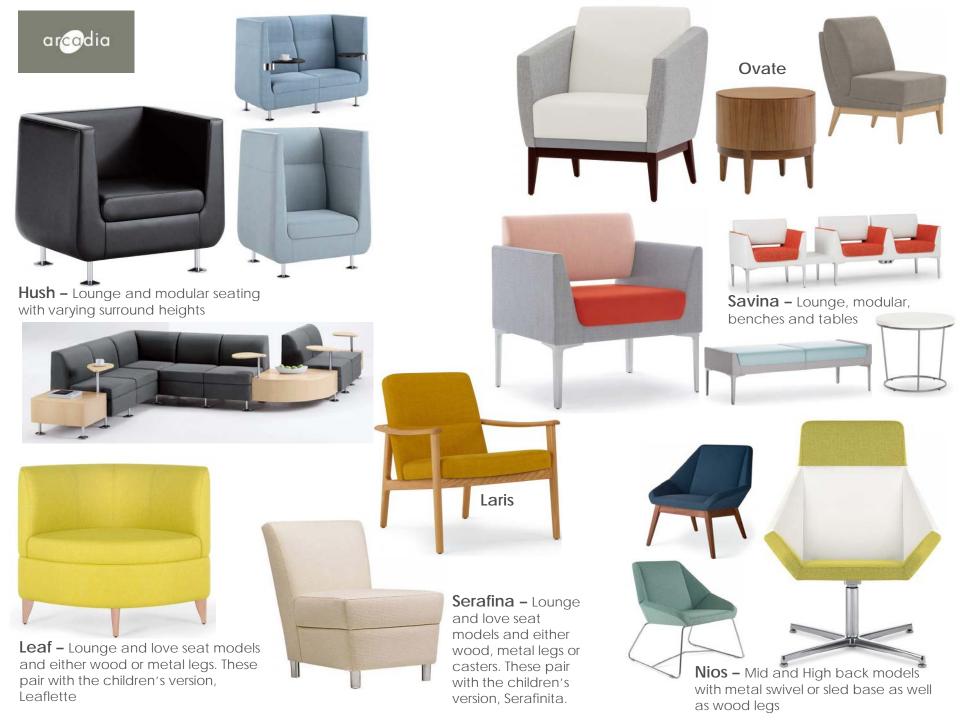

# Allermuir

**Conic** – A tub chair with wire or 4 legs base and a tub chair with a head rest and wire base make this chair look rather comfortable.

Mozaik

**Famiglia –** Talk about options! High back, head rests, wood legs, casters, star bases, Famiglia has them all!