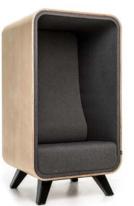

**Full Time-** This series is available with a full, quarter or no back in various shapes and sizes.

**Privacy Pod-** Single and double seat models

**Akt** – Various widths for individual work, private collaboration or team activities.