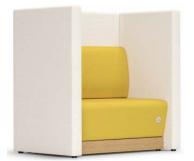

#### Co-op Meeting Spaces -

Public and private seating modules, with or without canopies and tables.

**TOOaPICNIC-** Two seat bench booths and single lounge models with varying

Vancouver 2

Whiteboard Occasional Table

**Full Time-** This series is available with a full, quarter or no back in various shapes and sizes.

**Privacy Pod-** Single and double seat models

**Akt** – Various widths for individual work, private collaboration or team activities.