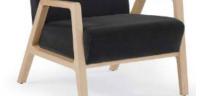

Madman- The newest line from EKO to embrace the return of Mid-Century Modern with angled wood legs and an option of a pedestal base.

**Bello –** This modular collection has the typical sizes as well as privacy panels and curves that can be used to create study spaces.