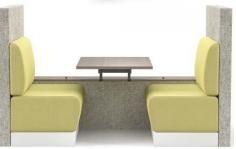

**Panal** – This line has 3 base, privacy and table options that makes this an option for booth seating.