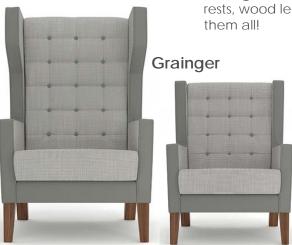

# Allermuir

**Conic** – A tub chair with wire or 4 legs base and a tub chair with a head rest and wire base make this chair look rather comfortable.

Mozaik

**Famiglia –** Talk about options! High back, head rests, wood legs, casters, star bases, Famiglia has them all!