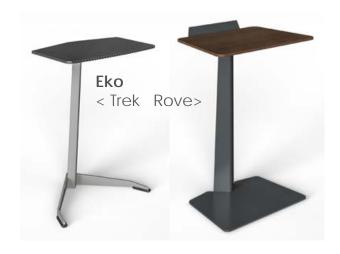

, star bases, Famiglia has them all!





# **KEILHAUER**









**Talk -** Yet another great option to create booths or offer some privacy lounge to your space





#### Co-op Meeting Spaces -

Public and private seating modules, with or without canopies and tables.



**TOOaPICNIC-** Two seat bench booths and single lounge models with varying

































Vancouver 2

Whiteboard Occasional Table





**Full Time-** This series is available with a full, quarter or no back in various shapes and sizes.









**Privacy Pod-** Single and double seat models









**Akt** – Various widths for individual work, private collaboration or team activities.











Bebop



### Occassional Tables











**ERG** Cube Plus / **EKO** Fuse





## **Laptop Tables**