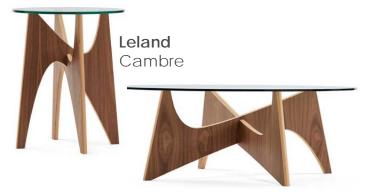

ad rests, wood legs, casters, star bases, Famiglia has them all!





# **KEILHAUER**









**Talk -** Yet another great option to create booths or offer some privacy lounge to your space





#### Co-op Meeting Spaces -

Public and private seating modules, with or without canopies and tables.



**TOOaPICNIC-** Two seat bench booths and single lounge models with varying

































Vancouver 2

Whiteboard Occasional Table





**Full Time-** This series is available with a full, quarter or no back in various shapes and sizes.









**Privacy Pod-** Single and double seat models









**Akt** – Various widths for individual work, private collaboration or team activities.











Bebop



### Occassional Tables











**ERG** Cube Plus / **EKO** Fuse





## **Laptop Tables**