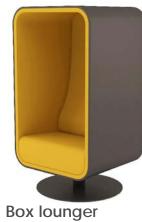

**Full Time-** This series is available with a full, quarter or no back in various shapes and sizes.

**Privacy Pod-** Single and double seat models

**Akt** – Various widths for individual work, private collaboration or team activities.