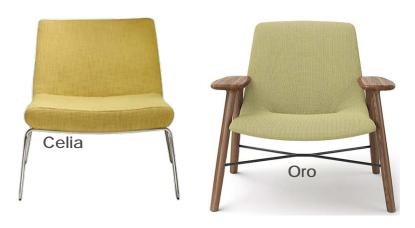

or without headrests. There's also accompanying poofs, ottomans and tables.





















Madman- The newest line from EKO to embrace the return of Mid-Century Modern with angled wood legs and an option of a pedestal base.







**Bello –** This modular collection has the typical sizes as well as privacy panels and curves that can be used to create study spaces.



**Panal** – This line has 3 base, privacy and table options that makes this an option for booth seating.





# Allermuir



**Conic** – A tub chair with wire or 4 legs base and a tub chair with a head rest and wire base make this chair look rather comfortable.











Mozaik







**Famiglia –** Talk about options! High back, head rests, wood legs, casters, star bases, Famiglia has them all!





# **KEILHAUER**









**Talk -** Yet another great option to create booths or offer some privacy lounge to your space





#### Co-op Meeting Spaces -

Public and private seating modules, with or without canopies and tables.



**TOOaPICNIC-** Two seat bench booths and single lounge models with varying

































Vancouver 2

Whiteboard Occasional Table





**Full Time-** This series is available with a full, quarter or no back in various shapes and sizes.









**Privacy Pod-** Single and double seat models









**Akt** – Various widths for individual work, private collaboration or team activities.











Bebop



### Occassional Tables











**ERG** Cube Plus / **EKO** Fuse





## **Laptop Tables**